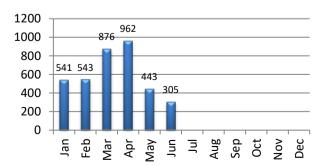

## **Motor Vehicle Accidents - 2021**

| <b>MV Enforcement</b> | Jan | Feb | Mar | Apr | May | Jun | Jul | Aug | Sep | Oct | Nov | Dec | YTD   |
|-----------------------|-----|-----|-----|-----|-----|-----|-----|-----|-----|-----|-----|-----|-------|
| Warning-2020          | 438 | 305 | 109 | 4   | 214 | 129 | 324 | 371 | 300 | 162 | 226 | 324 | 2,906 |
| 2021                  | 458 | 374 | 560 | 396 | 249 | 177 |     |     |     |     |     |     | 2,214 |
|                       |     |     |     |     |     |     |     |     |     |     |     |     |       |
| Infractions-2020      | 220 | 125 | 24  | 3   | 5   | 4   | 42  | 377 | 119 | 150 | 28  | 84  | 1,181 |
| 2021                  | 71  | 134 | 270 | 520 | 155 | 95  |     |     |     |     |     |     | 1,245 |
|                       |     |     |     |     |     |     |     |     |     |     |     |     |       |
| Misdemeanor-2020      | 34  | 18  | 14  | 0   | 1   | 1   | 3   | 16  | 6   | 6   | 8   | 11  | 118   |
| 2021                  | 8   | 24  | 38  | 34  | 31  | 28  |     |     |     |     |     |     | 163   |
|                       |     |     |     |     |     |     |     |     |     |     |     |     |       |
| Custodial - 2020      | 5   | 5   | 2   | 0   | 2   | 1   | 3   | 1   | 1   | 0   | 0   | 2   | 22    |
| 2021                  | 3   | 3   | 8   | 5   | 8   | 5   |     |     |     |     |     |     | 32    |
|                       |     |     |     |     |     |     |     |     |     |     |     |     |       |
| DUI Arrests - 2020    | 4   | 7   | 4   | 1   | 2   | 6   | 4   | 5   | 4   | 4   | 1   | 4   | 46    |
| 2021                  | 2   | 6   | 9   | 14  | 10  | 2   |     |     |     |     |     |     | 43    |
|                       |     |     |     |     |     |     |     |     |     |     |     |     |       |
| MV Contacts - 2020    | 704 | 460 | 159 | 11  | 224 | 135 | 370 | 769 | 431 | 322 | 264 | 423 | 4,272 |
| 2021                  | 541 | 543 | 876 | 962 | 443 | 305 |     |     |     |     |     |     | 3,670 |

## MV Contacts - 2021

| <b>MV Enforcement: Type</b> | Jan | Feb | Mar | Apr | May | Jun | Jul | Aug | Sep | Oct | Nov | Dec | YTD |
|-----------------------------|-----|-----|-----|-----|-----|-----|-----|-----|-----|-----|-----|-----|-----|
| Speeding Violations         | 78  | 114 | 229 | 111 | 36  | 78  |     |     |     |     |     |     | 646 |
| Seatbelt Violations         | 0   | 0   | 2   | 7   | 31  | 13  |     |     |     |     |     |     | 53  |
| Registration Violations     | 3   | 24  | 46  | 53  | 46  | 31  |     |     |     |     |     |     | 203 |
| License Violations          | 9   | 11  | 19  | 30  | 16  | 14  |     |     |     |     |     |     | 99  |
| Distracted Driving          | 0   | 4   | 5   | 377 | 20  | 2   |     |     |     |     |     |     | 408 |
| Suspended Licence           | 5   | 13  | 14  | 18  | 9   | 14  |     |     |     |     |     |     | 73  |
| Stop Sign Violations        | 4   | 153 | 280 | 164 | 8   | 52  |     |     |     |     |     |     | 661 |
| Traffic Light Violation     | 2   | 6   | 8   | 8   | 4   | 2   |     |     |     |     |     |     | 30  |