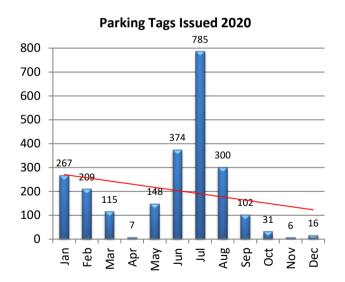

# **PARKING TICKET SUMMARY**

| <b>Total Issued</b> | Jan | Feb | Mar | Apr | May | Jun | Jul | Aug | Sep | Oct | Nov | Dec | YTD  |
|---------------------|-----|-----|-----|-----|-----|-----|-----|-----|-----|-----|-----|-----|------|
| 2020                | 267 | 209 | 115 | 7   | 148 | 374 | 785 | 300 | 102 | 31  | 6   | 16  | 2360 |
| 2021                | 15  | 108 | 246 | 249 | 400 | 642 |     |     |     |     |     |     | 1660 |