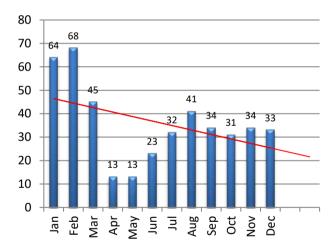

# **CRIMINAL ARREST SUMMARY**

| <b>Criminal Arrests by Month</b> | Jan | Feb | Mar | Apr | May | Jun | Jul | Aug | Sep | Oct | Nov | Dec | YTD |
|----------------------------------|-----|-----|-----|-----|-----|-----|-----|-----|-----|-----|-----|-----|-----|
| <b>Larceny</b> - 2020            | 46  | 52  | 32  | 6   | 10  | 14  | 24  | 28  | 19  | 18  | 27  | 21  | 297 |
| 2021                             | 18  | 14  | 24  | 20  | 17  | 18  |     |     |     |     |     |     | 111 |
|                                  |     |     |     |     |     |     |     |     |     |     |     |     |     |
| Vandalism - 2020                 | 2   | 3   | 10  | 4   | 0   | 2   | 1   | 1   | 2   | 3   | 2   | 4   | 34  |
| 2021                             | 4   | 1   | 1   | 2   | 4   | 5   |     |     |     |     |     |     | 17  |
|                                  |     |     |     |     |     |     |     |     |     |     |     |     |     |
| MV Theft / Attempt -2020         | 1   | 0   | 0   | 0   | 1   | 0   | 0   | 1   | 5   | 1   | 0   | 0   | 9   |
| 2021                             | 0   | 1   | 0   | 0   | 2   | 0   |     |     |     |     |     |     | 3   |
|                                  |     |     |     |     |     |     |     |     |     |     |     |     |     |
| Burglary / Attempt - 2020        | 12  | 7   | 1   | 2   | 2   | 3   | 3   | 9   | 2   | 6   | 4   | 3   | 54  |
| 2021                             | 2   | 2   | 3   | 1   | 6   | 4   |     |     |     |     |     |     | 18  |
|                                  |     |     |     |     |     |     |     |     |     |     |     |     |     |
| <b>Assault</b> - 2020            | 2   | 6   | 2   | 1   | 0   | 4   | 4   | 2   | 6   | 1   | 1   | 4   | 33  |
| 2021                             | 5   | 1   | 4   | 1   | 8   | 2   |     |     |     |     |     |     | 21  |
|                                  |     |     |     |     |     |     |     |     |     |     |     |     |     |
| <b>Robbery</b> - 2020            | 1   | 0   | 0   | 0   | 0   | 0   | 0   | 0   | 0   | 2   | 0   | 1   | 4   |
| 2021                             | 0   | 0   | 0   | 0   | 0   | 0   |     |     |     |     |     |     | -   |
|                                  |     |     |     |     |     |     |     |     |     |     |     |     |     |
| 2020                             | 64  | 68  | 45  | 13  | 13  | 23  | 32  | 41  | 34  | 31  | 34  | 33  | 431 |
| 2021                             | 29  | 19  | 32  | 24  | 37  | 29  | 0   | 0   | 0   | 0   | 0   | 0   | 170 |

# **Total Criminal Arrests - 2020**