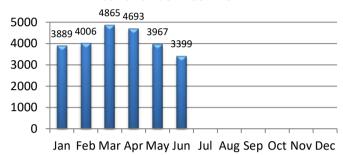

# **TOTAL CALLS FOR SERVICE**

| Calls for Service | Jan  | Feb  | Mar  | Apr  | May  | Jun  | Jul  | Aug  | Sep  | Oct  | Nov  | Dec  | YTD    |
|-------------------|------|------|------|------|------|------|------|------|------|------|------|------|--------|
| 2020              | 3807 | 3416 | 3266 | 4075 | 3675 | 3125 | 3501 | 4476 | 3656 | 3564 | 3816 | 4058 | 44,435 |
| 2021              | 3889 | 4006 | 4865 | 4693 | 3967 | 3399 |      |      |      |      |      |      | 24,819 |