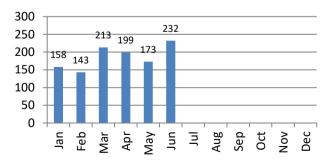

## **ALARM RESPONSE SUMMARY**

| <b>Total Alarms</b> | Jan | Feb | Mar | Apr | May | Jun | Jul | Aug | Sep | Oct | Nov | Dec | YTD   |
|---------------------|-----|-----|-----|-----|-----|-----|-----|-----|-----|-----|-----|-----|-------|
| 2020                | 209 | 188 | 201 | 131 | 152 | 193 | 216 | 261 | 181 | 162 | 187 | 192 | 2,273 |
| 2021                | 158 | 143 | 213 | 199 | 173 | 232 |     |     |     |     |     |     | 1,118 |