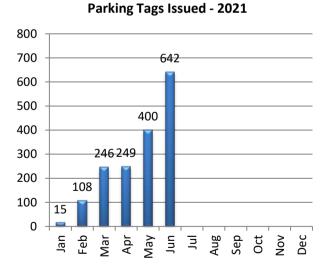

# **PARKING TICKET SUMMARY**

| <b>Total Issued</b> | Jan | Feb | Mar | Apr | May | Jun | Jul | Aug | Sep | Oct | Nov | Dec | YTD  |
|---------------------|-----|-----|-----|-----|-----|-----|-----|-----|-----|-----|-----|-----|------|
| 2020                | 267 | 209 | 115 | 7   | 148 | 374 | 785 | 300 | 102 | 31  | 6   | 16  | 2360 |
| 2021                | 15  | 108 | 246 | 249 | 400 | 642 |     |     |     |     |     |     | 1660 |