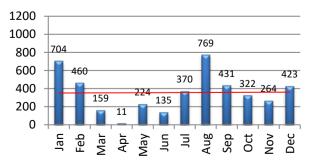

## **Motor Vehicle Accidents - 2021**

| <b>MV Enforcement</b> | Jan | Feb | Mar | Apr | May | Jun | Jul | Aug | Sep | Oct | Nov | Dec | YTD   |
|-----------------------|-----|-----|-----|-----|-----|-----|-----|-----|-----|-----|-----|-----|-------|
| Warning-2020          | 438 | 305 | 109 | 4   | 214 | 129 | 324 | 371 | 300 | 162 | 226 | 324 | 2,906 |
| 2021                  | 458 | 374 | 560 | 396 | 249 | 177 |     |     |     |     |     |     | 2,214 |
|                       |     |     |     |     |     |     |     |     |     |     |     |     |       |
| Infractions-2020      | 220 | 125 | 24  | 3   | 5   | 4   | 42  | 377 | 119 | 150 | 28  | 84  | 1,181 |
| 2021                  | 71  | 134 | 270 | 520 | 155 | 95  |     |     |     |     |     |     | 1,245 |
|                       |     |     |     |     |     |     |     |     |     |     |     |     |       |
| Misdemeanor-2020      | 34  | 18  | 14  | 0   | 1   | 1   | 3   | 16  | 6   | 6   | 8   | 11  | 118   |
| 2021                  | 8   | 24  | 38  | 34  | 31  | 28  |     |     |     |     |     |     | 163   |
|                       |     |     |     |     |     |     |     |     |     |     |     |     |       |
| Custodial - 2020      | 5   | 5   | 2   | 0   | 2   | 1   | 3   | 1   | 1   | 0   | 0   | 2   | 22    |
| 2021                  | 3   | 3   | 8   | 5   | 8   | 5   |     |     |     |     |     |     | 32    |
|                       |     |     |     |     |     |     |     |     |     |     |     |     |       |
| DUI Arrests - 2020    | 4   | 7   | 4   | 1   | 2   | 6   | 4   | 5   | 4   | 4   | 1   | 4   | 46    |
| 2021                  | 2   | 6   | 9   | 14  | 10  | 2   |     |     |     |     |     |     | 43    |
|                       |     |     |     |     |     |     |     |     |     |     |     |     |       |
| MV Contacts - 2020    | 704 | 460 | 159 | 11  | 224 | 135 | 370 | 769 | 431 | 322 | 264 | 423 | 4,272 |
| 2021                  | 541 | 543 | 876 | 962 | 443 | 305 |     |     |     |     |     |     | 3,670 |

## MV Contacts - 2020