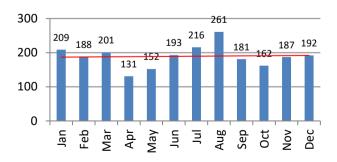

## **ALARM RESPONSE SUMMARY**

| <b>Total Alarms</b> | Jan | Feb | Mar | Apr | May | Jun | Jul | Aug | Sep | Oct | Nov | Dec | YTD   |
|---------------------|-----|-----|-----|-----|-----|-----|-----|-----|-----|-----|-----|-----|-------|
| 2020                | 209 | 188 | 201 | 131 | 152 | 193 | 216 | 261 | 181 | 162 | 187 | 192 | 2,273 |
| 2021                | 158 | 143 | 213 | 199 | 173 | 232 |     |     |     |     |     |     | 1,118 |