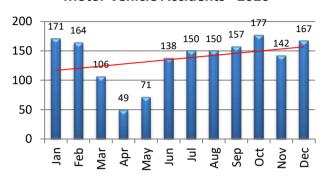

## **MOTOR VEHICLE ACTIVITY**

| <b>MV Accidents</b> | Jan | Feb | Mar | Apr | May | Jun | Jul | Aug | Sep | Oct | Nov | Dec | YTD   |
|---------------------|-----|-----|-----|-----|-----|-----|-----|-----|-----|-----|-----|-----|-------|
| 2020                | 171 | 164 | 106 | 49  | 71  | 138 | 150 | 150 | 157 | 177 | 142 | 167 | 1,642 |
| 2021                | 113 | 153 | 147 | 167 | 199 | 158 |     |     |     |     |     |     | 937   |