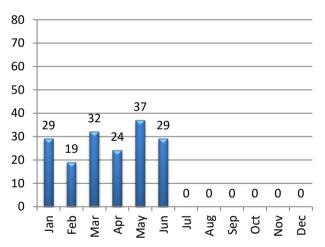

# **CRIMINAL ARREST SUMMARY**

| <b>Criminal Arrests by Month</b> | Jan | Feb | Mar | Apr | May | Jun | Jul | Aug | Sep | Oct | Nov | Dec | YTD |
|----------------------------------|-----|-----|-----|-----|-----|-----|-----|-----|-----|-----|-----|-----|-----|
| <b>Larceny</b> - 2020            | 46  | 52  | 32  | 6   | 10  | 14  | 24  | 28  | 19  | 18  | 27  | 21  | 297 |
| 2021                             | 18  | 14  | 24  | 20  | 17  | 18  |     |     |     |     |     |     | 111 |
|                                  |     |     |     |     |     |     |     |     |     |     |     |     |     |
| Vandalism - 2020                 | 2   | 3   | 10  | 4   | 0   | 2   | 1   | 1   | 2   | 3   | 2   | 4   | 34  |
| 2021                             | 4   | 1   | 1   | 2   | 4   | 5   |     |     |     |     |     |     | 17  |
|                                  |     |     |     |     |     |     |     |     |     |     |     |     |     |
| MV Theft / Attempt -2020         | 1   | 0   | 0   | 0   | 1   | 0   | 0   | 1   | 5   | 1   | 0   | 0   | 9   |
| 2021                             | 0   | 1   | 0   | 0   | 2   | 0   |     |     |     |     |     |     | 3   |
|                                  |     |     |     |     |     |     |     |     |     |     |     |     |     |
| Burglary / Attempt - 2020        | 12  | 7   | 1   | 2   | 2   | 3   | 3   | 9   | 2   | 6   | 4   | 3   | 54  |
| 2021                             | 2   | 2   | 3   | 1   | 6   | 4   |     |     |     |     |     |     | 18  |
|                                  |     |     |     |     |     |     |     |     |     |     |     |     |     |
| <b>Assault</b> - 2020            | 2   | 6   | 2   | 1   | 0   | 4   | 4   | 2   | 6   | 1   | 1   | 4   | 33  |
| 2021                             | 5   | 1   | 4   | 1   | 8   | 2   |     |     |     |     |     |     | 21  |
|                                  |     |     |     |     |     |     |     |     |     |     |     |     |     |
| <b>Robbery</b> - 2020            | 1   | 0   | 0   | 0   | 0   | 0   | 0   | 0   | 0   | 2   | 0   | 1   | 4   |
| 2021                             | 0   | 0   | 0   | 0   | 0   | 0   |     |     |     |     |     |     | -   |
|                                  |     |     |     |     |     |     |     |     |     |     |     |     |     |
| 2020                             | 64  | 68  | 45  | 13  | 13  | 23  | 32  | 41  | 34  | 31  | 34  | 33  | 431 |
| 2021                             | 29  | 19  | 32  | 24  | 37  | 29  | 0   | 0   | 0   | 0   | 0   | 0   | 170 |

# **Total Criminal Arrests - 2021**

| <b>Domestic Violence Arrests</b> | Jan | Feb | Mar | Apr | May | Jun | Jul | Aug | Sep | Oct | Nov | Dec | YTD |
|----------------------------------|-----|-----|-----|-----|-----|-----|-----|-----|-----|-----|-----|-----|-----|
| 2021                             | 5   | 10  | 7   | 9   | 14  | 10  |     |     |     |     |     |     | 55  |