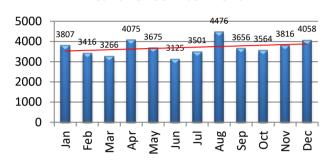

# **TOTAL CALLS FOR SERVICE**

| Calls for Service | Jan  | Feb  | Mar  | Apr  | May  | Jun  | Jul  | Aug  | Sep  | Oct  | Nov  | Dec  | YTD    |
|-------------------|------|------|------|------|------|------|------|------|------|------|------|------|--------|
| 2020              | 3807 | 3416 | 3266 | 4075 | 3675 | 3125 | 3501 | 4476 | 3656 | 3564 | 3816 | 4058 | 44,435 |
| 2021              | 3889 | 4006 | 4865 | 4693 | 3967 | 3399 |      |      |      |      |      |      | 24,819 |