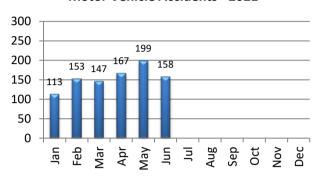

## **MOTOR VEHICLE ACTIVITY**

| <b>MV Accidents</b> | Jan | Feb | Mar | Apr | May | Jun | Jul | Aug | Sep | Oct | Nov | Dec | YTD   |
|---------------------|-----|-----|-----|-----|-----|-----|-----|-----|-----|-----|-----|-----|-------|
| 2020                | 171 | 164 | 106 | 49  | 71  | 138 | 150 | 150 | 157 | 177 | 142 | 167 | 1,642 |
| 2021                | 113 | 153 | 147 | 167 | 199 | 158 |     |     |     |     |     |     | 937   |